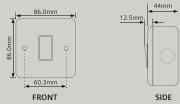

with IEC 60669 for switches and BS 1363 for sockets.

#### **FLUSH SWITCHES**





**5TA6011-4PC71** 10AX 1 Gang 1 Way Switch, Metal Clad Grey 10AX 1 Gang 2 Way Switch, Metal Clad Grey



**5TA6021-4PC71** 10AX 2 Gang 1 Way Switch, Metal Clad Grey 10AX 2 Gang 2 Way Switch, Metal Clad Grey

**5TA6031-4PC71** 10AX 3 Gang 1 Way Switch, Metal Clad Grey 10AX 3 Gang 2 Way Switch, Metal Clad Grey

#### **DOUBLE POLE SWITCHES**



5TA6061-4PC71

20A 1 Gang Double Pole Switch with Neon Indicator, Metal Clad Grey

#### SOCKET OUTLETS





5UB6012-4PC71

13A 1 Gang SP Switched Socket with Indicator, Metal Clad Grey

5UB6022-4PC71

13A Twin Gang Switched Socket with Indicator, Metal Clad Grey



5UB6036-4PC71

15A 1 Gang SP Switched Socket with Indicator, Metal Clad Grey

### 1 Gang Switch Dimension







#### **2 Gang Switch Dimension**





#### **Twin Base Box Dimension**



Published by Siemens Malaysia Sdn Bhd

Smart Infrastructure Electrical Products (EP) Cp Tower, 11, Jalan 16/11 46350 Petaling Jaya, Selangor Malaysia Subject to changes and errors.

The information given in this document only contains general descriptions and/or performance features which may not always specifically reflect those described, or which may undergo modification in the course of further development of the products. The requested performance features are binding only when they are expressly agreed upon in the concluded contract.