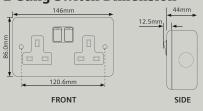

for sockets.

#### **FLUSH SWITCHES**





**5TA6011-4PC71** 10AX 1 Gang 1 Way Switch, Metal Clad Grey 10AX 1 Gang 2 Way Switch, Metal Clad Grey



**5TA6021-4PC71** 10AX 2 Gang 1 Way Switch, Metal Clad Grey 10AX 2 Gang 2 Way Switch, Metal Clad Grey

**5TA6031-4PC71** 10AX 3 Gang 1 Way Switch, Metal Clad Grey 10AX 3 Gang 2 Way Switch, Metal Clad Grey

#### **DOUBLE POLE SWITCHES**



5TA6061-4PC71

20A 1 Gang Double Pole Switch with Neon Indicator, Metal Clad Grey

#### SOCKET OUTLETS





5UB6012-4PC71

13A 1 Gang SP Switched Socket with Indicator, Metal Clad Grey

5UB6022-4PC71

13A Twin Gang Switched Socket with Indicator, Metal Clad Grey



5UB6036-4PC71

15A 1 Gang SP Switched Socket with Indicator, Metal Clad Grey

### 1 Gang Switch Dimension







#### **2 Gang Switch Dimension**





#### **Twin Base Box Dimension**



Published by Siemens Malaysia Sdn Bhd

Smart Infrastructure Electrical Products (EP) Cp Tower, 11, Jalan 16/11 46350 Petaling Jaya, Selangor Malaysia Subject to changes and errors.

The information given in this document only contains general descriptions and/or performance features which may not always specifically reflect those described, or which may undergo modification in the course of further development of the products. The requested performance features are binding only when they are expressly agreed upon in the concluded contract.