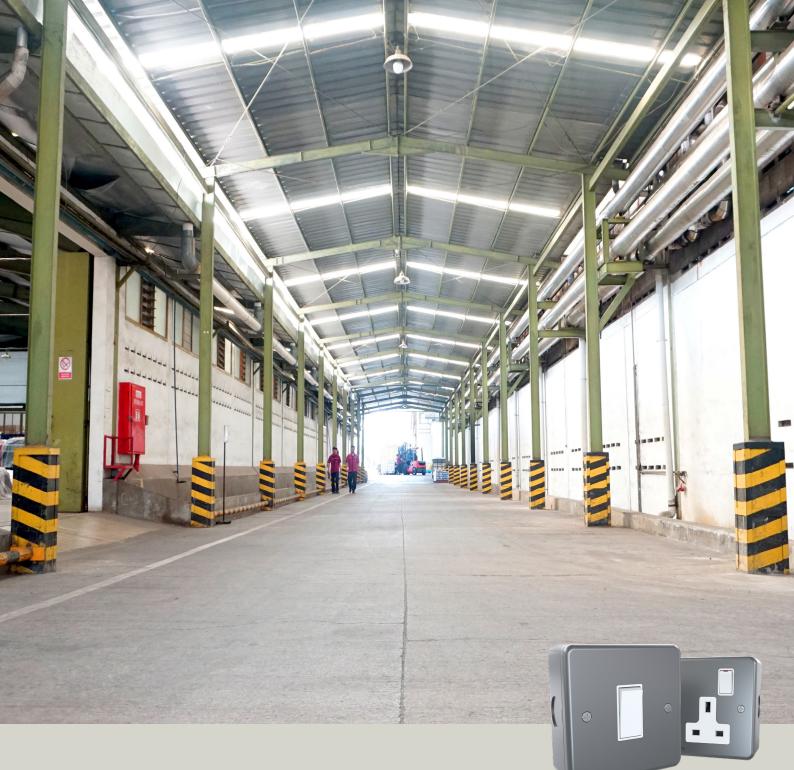

**DURABLE & ROBUST** 

# **DELTA® Seata Metal Clad**Switch and Socket

2021

## Designed to withstand adverse conditions through the use of durable & high quality epoxy coated metal plate.

- Rectangular medium sizes dolly switch matching over with other Siemens Wiring Accessories Range.
- Attractive grey epoxy finishing.
- High impact and **knock resistant** metal plate .
- Easy Mounting (2 screws only) with common surface mounting box and earth.
- Holistic Earthing for all exposed metal parts.
- Easy Installation with multi conduit holes.
- Compatible with a wide choice of switches, sockets, grids and fuse connectors.
- Compliance with IEC 60669 for switches and BS 1363 for sockets.